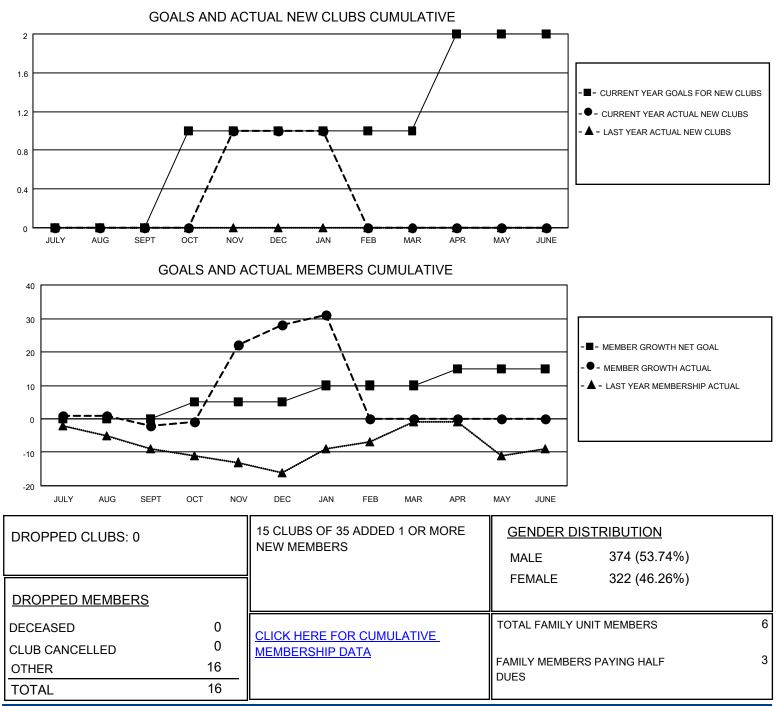

## LOCATION LITHUANIA

District 131

Results as of: 1/31/2021

| Clubs                 |               |           |               | Members               |                        |                         |                                                    |
|-----------------------|---------------|-----------|---------------|-----------------------|------------------------|-------------------------|----------------------------------------------------|
| RESULTS FOR 2020-2021 |               |           |               | RESULTS FOR 2020-2021 |                        |                         |                                                    |
| QUARTER               | NEW CLUB GOAL | NEW CLUBS | DROPPED CLUBS | QUARTER MEM           | BER GROWTH NET<br>GOAL | MEMBER GROWTH<br>ACTUAL | DROPPED<br>MEMBERS ACTUAL<br>(including transfers) |
| JULY/AUG/SEPT         | 0             | 0         | 0             | JULY/AUG/SEPT         | 0                      | 5                       | 7                                                  |
| OCT/NOV/DEC           | 1             | 1         | 0             | OCT/NOV/DEC           | 5                      | 39                      | 9                                                  |
| JAN/FEB/MAR           | 0             | 0         | 0             | JAN/FEB/MAR           | 5                      | 3                       | 0                                                  |
| APR/MAY/JUNE          | 1             | 0         | 0             | APR/MAY/JUNE          | 5                      | 0                       | 0                                                  |